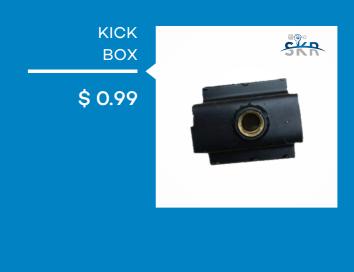

CYLINDER BLOCK WITH PISTON

\$ 11.03

SILENCER ASSLY OLD

\$ 4.97

NECK

\$ 8.97

HANDLE RUBBER **GRIP SET** 

\$ 0.19