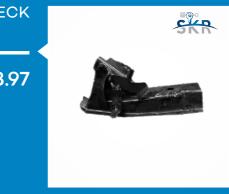

CYLINDER BLOCK WITH PISTON

\$ 11.03

SILENCER ASSLY OLD

\$ 4.97

NECK

\$ 8.97

HANDLE RUBBER **GRIP SET** 

\$ 0.19