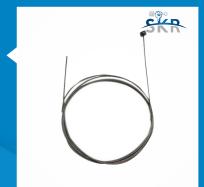

SHOCKER CLAMP

\$ 0.40

ROCKER ARMS SET

\$ 1.72

REVERSE CABLE INNER

\$ 0.08

Y BAR

\$ 8.00