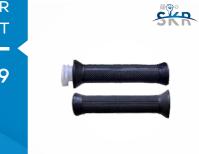

CYLINDER BLOCK WITH PISTON

\$ 11.03

SILENCER ASSLY OLD

\$ 4.97

NECK

\$ 8.97

HANDLE RUBBER **GRIP SET** 

\$ 0.19