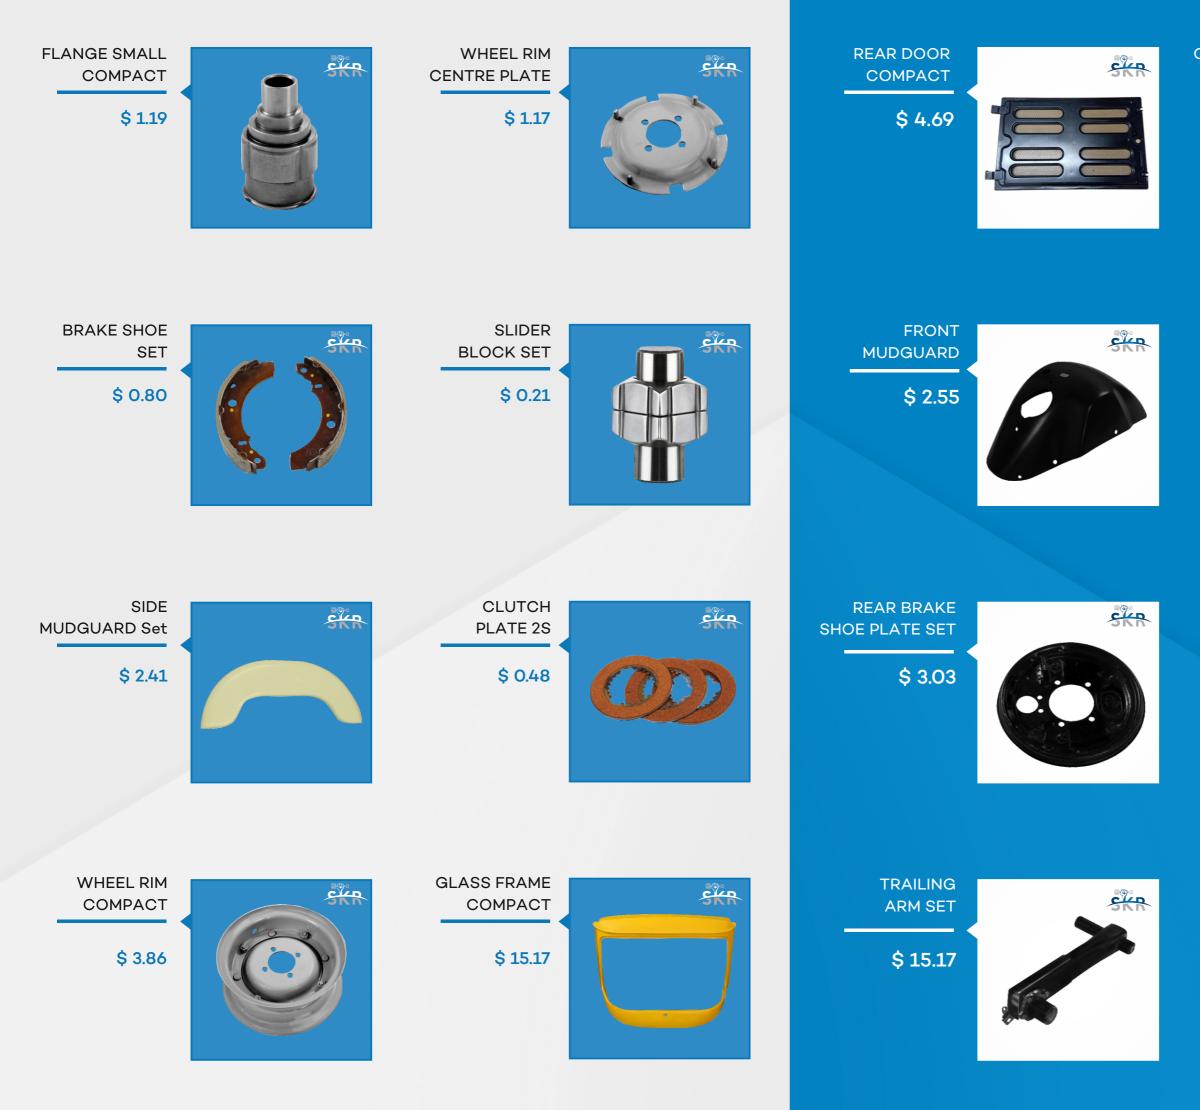

SHOCKER CLAMP

\$ 0.40

ROCKER ARMS SET

\$ 1.72

REVERSE CABLE INNER

\$ 0.08

Y BAR

\$ 8.00

CYLINDER BLOCK WITH PISTON

\$ 11.03

SILENCER ASSLY OLD

\$ 4.97

NECK

\$ 8.97

HANDLE RUBBER **GRIP SET** 

\$ 0.19

AXLE BOOT **BAJAJ BIG** 

\$ 0.25

ENGINE MOUNTING

\$ 3.03

CROSS MEMBER

FRONT FORK OLD (V)

\$ 11.59

ACCELERATOR INNER

\$ 0.06

Haridwar Park, Near Police Chowk, Navagam, Rajkot 360 003 Gujarat, INDIA info@indianthreewheelerparts.com | +91 87580 99000 www.indianthreewheelerparts.com