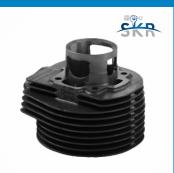

CYLINDER BLOCK WITH PISTON

\$ 11.03

SILENCER ASSLY OLD

\$ 4.97

NECK

\$ 8.97

HANDLE RUBBER **GRIP SET** 

\$ 0.19