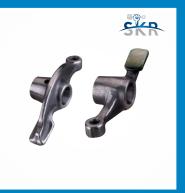

SHOCKER CLAMP

\$ 0.40

ROCKER ARMS SET

\$ 1.72

REVERSE CABLE INNER

\$ 0.08

Y BAR

\$ 8.00