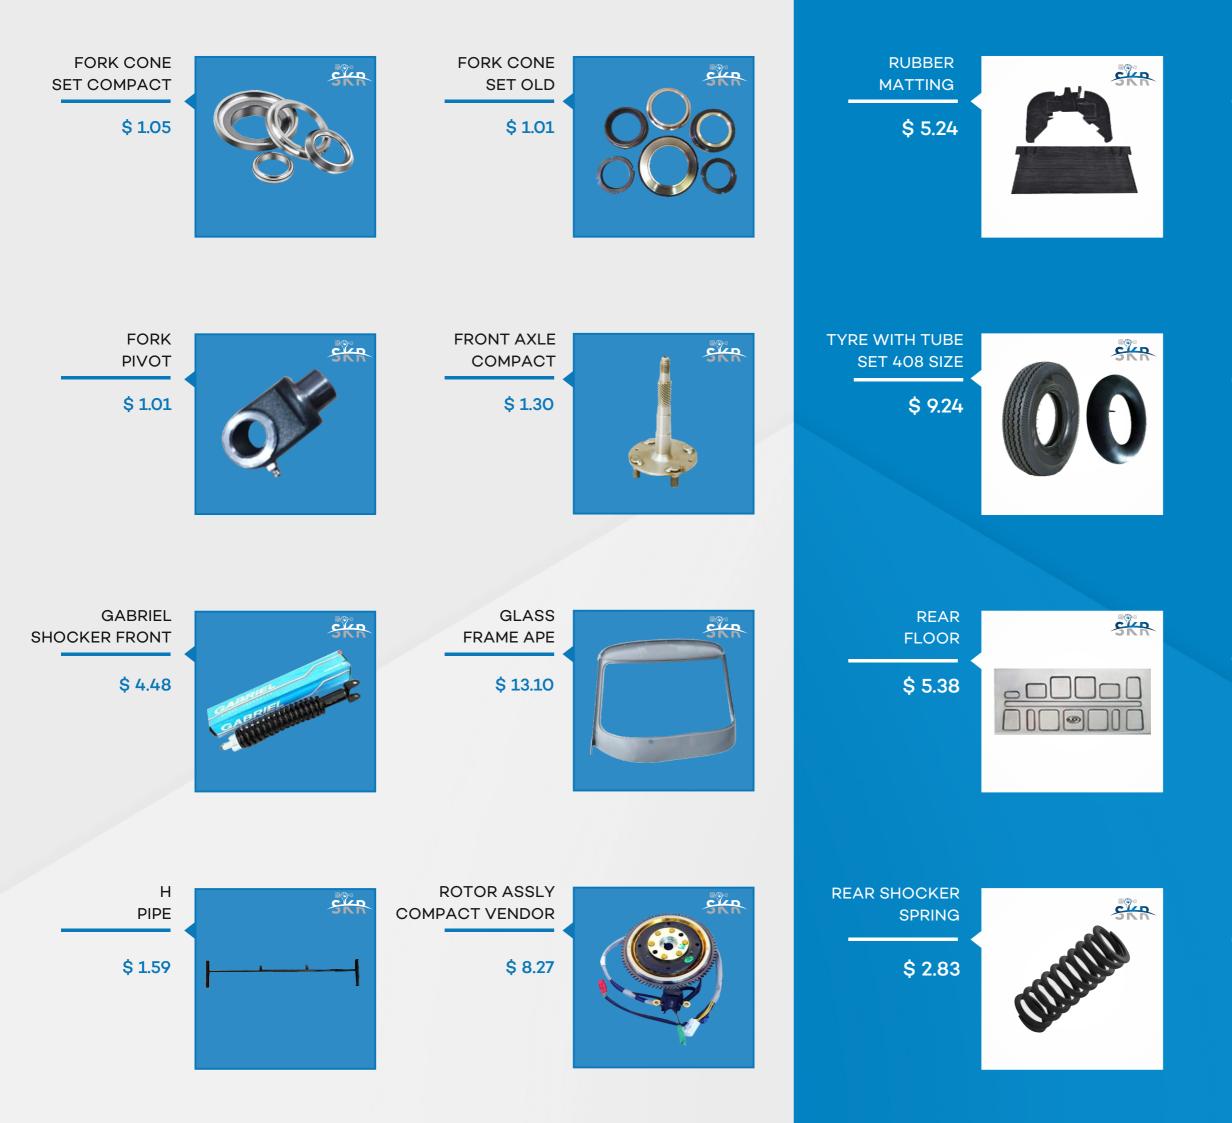

SHOCKER CLAMP

\$ 0.40

ROCKER ARMS SET

\$ 1.72

REVERSE CABLE INNER

\$ 0.08

Y BAR

\$ 8.00

CYLINDER BLOCK WITH PISTON

\$ 11.03

SILENCER ASSLY OLD

\$ 4.97

NECK

\$ 8.97

HANDLE RUBBER **GRIP SET** 

\$ 0.19

AXLE BOOT **BAJAJ BIG** 

\$ 0.25

ENGINE MOUNTING

\$ 3.03

CROSS MEMBER

FRONT FORK OLD (V)

\$ 11.59

ACCELERATOR INNER

\$ 0.06

Haridwar Park, Near Police Chowk, Navagam, Rajkot 360 003 Gujarat, INDIA info@indianthreewheelerparts.com | +91 87580 99000 www.indianthreewheelerparts.com