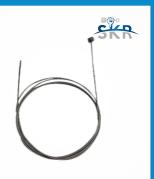

SHOCKER CLAMP

\$ 0.40

ROCKER ARMS SET

\$ 1.72

REVERSE CABLE INNER

\$ 0.08

Y BAR

\$ 8.00