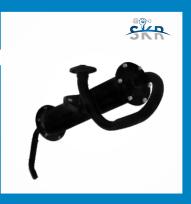

AXLE BOOT **BAJAJ BIG** 

\$ 0.25

ENGINE MOUNTING

\$ 3.03

CROSS MEMBER

FRONT FORK OLD (V)

\$ 11.59

ACCELERATOR INNER