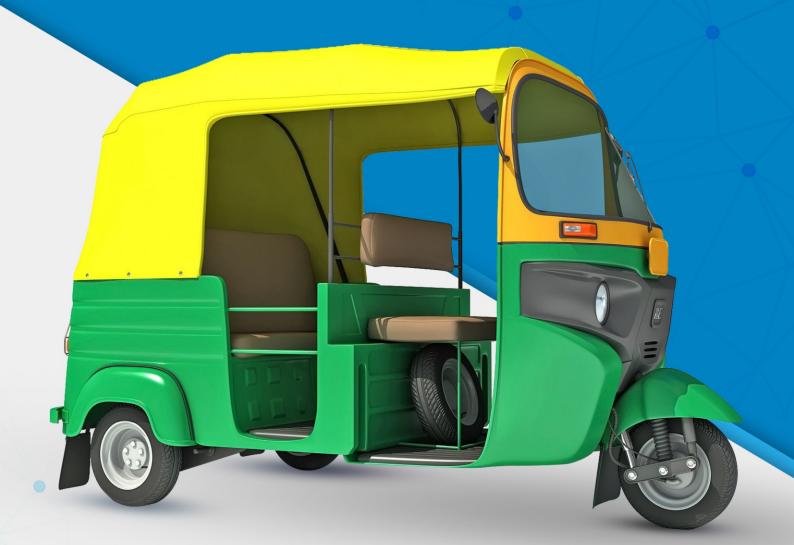

### LONG TERM COMMITMENT TO SUSTAINABILITY

Shukhar Exim LLP, an Rajkot based company, founded in the year 1977 with our greatest efforts to manufacture & supply of high quality spare parts especially for Two wheeler and Three wheeler vehicles. Since then, over the years the company has achieved the Goodwill & notoriety in terms of excellent quality, reliability, and transportation of the products. We supply complete range of three wheeler spare parts for Bajaj RE Tuk Tuk, TVS King Tuk Tuk, APE Piaggio Tuk Tuk.