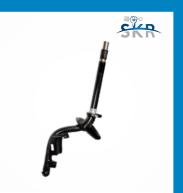

CYLINDER BLOCK WITH PISTON

\$ 11.03

SILENCER ASSLY OLD

\$ 4.97

NECK

\$ 8.97

HANDLE RUBBER **GRIP SET** 

\$ 0.19